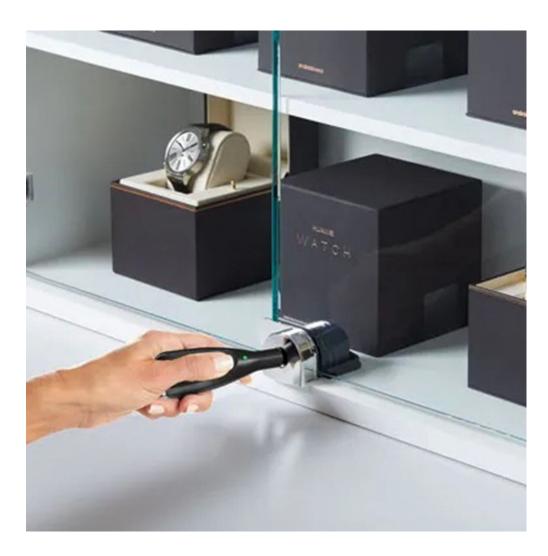

## L440

Self-locking protection. Sales-boosting performance!

- Designed to work with any glass swing out cabinet door
- Streamlined design with attractive chrome finish that can be applied to the top or the bottom of cabinet
- InVue OneKEY opens the lock, and no key is needed to re-lock simply close the door and merchandise is safe
- Brace option enables protection of double doors with a single lock See more information at www.invue.com