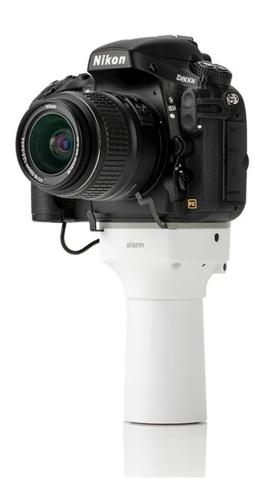

## **ONEPOD CAMERA**

Complete display and security solution for cameras

- Leverages OnePOD flat stands (above and split level) to create consistent visual brand identity throughout store
- Provides power to DSLR and Point & Shoot camera bodies with various lens security options
- Access Manager<sup>™</sup> capable
- Integration with the InVue OneKEY ecosystem™
- Available in black or white