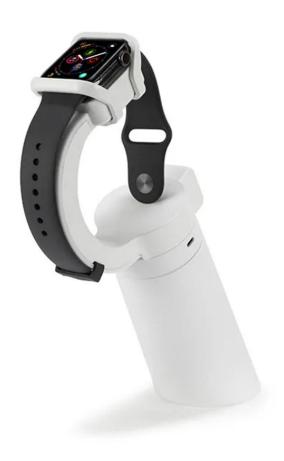

## **ONEPOD WEARABLE**

OnePOD platform for smartwatches

- Open hoop design with recoiler provides optimal customer try-on experience
- Utilizes the OnePOD stand and sensors for consistent visual merchandising
- Works only with Apple and Samsung Galaxy watches See more information at www.invue.com