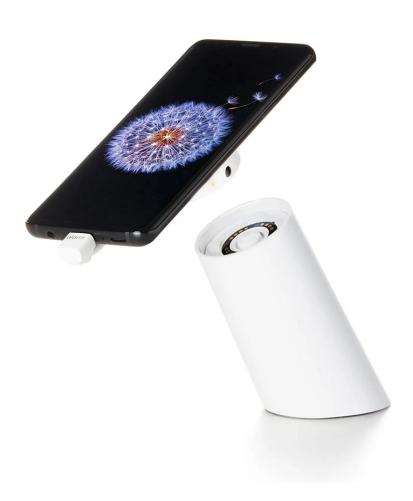

## **ONEPOD WIRELESS**

- Sensor combines with any existing OnePOD display and can instantly convert between wireless and stationary security as needed
- Clean, consistent visual display that encourages customer interaction and makes the product the hero
- Wireless sensor frees associates to move about the store and sell complementary products
- Configurable security parameters using the Zone Manager See more information at www.invue.com