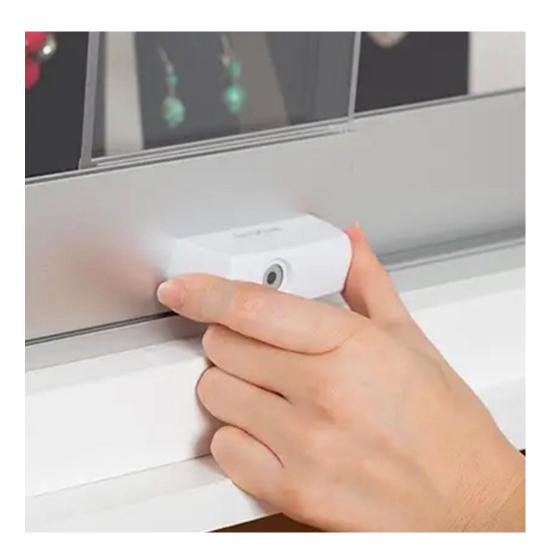

## PLUNGER LOCK

Perfect for metal frame glass doors, wood bypass doors and glass sliding doors.

- Provides an attractive, ergonomic solution to mechanical locks
- Empowers store associates to quickly access merchandise
- Easily retrofittable for pre-drilled holes in existing furniture See more information at www.invue.com