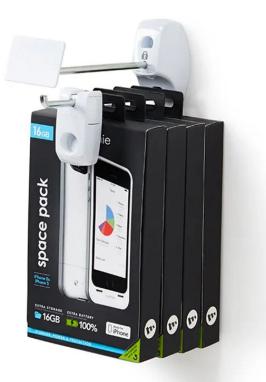

## STOPLOK & FLEXIBLE LOCKING HOOK

Flexible security for today's premium accessories.

- Compatible with InVue's exclusive OneKEY and part of the OneKEY ecosystem
- Engineered for associates to easily lock and unlock for quick planogram updates
- Flexible Locking Hook securely attaches to wall board
- StopLok provides the flexibility to protect all or a selection of merchandise on the hook
- · Cost effective solution to protect high value accessories or other merchandise

• StopLok and Flexible Locking Hook provide a high-security solution when used together; StopLok can be purchased separately and used with existing hardware to enhance your current environment See more information at <a href="http://www.invue.com">www.invue.com</a>