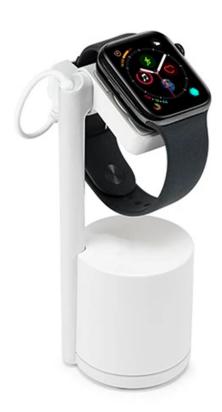

## W2000

All-in-one solution for smartwatches

- Most comprehensive solution to power and alarm smartwatches
- Includes integrated alarm stand with recoiler, prevents the need for a separate alarm unit
- Optional built in Apple charger cradle can natively charge Apple watches See more information at www.invue.com