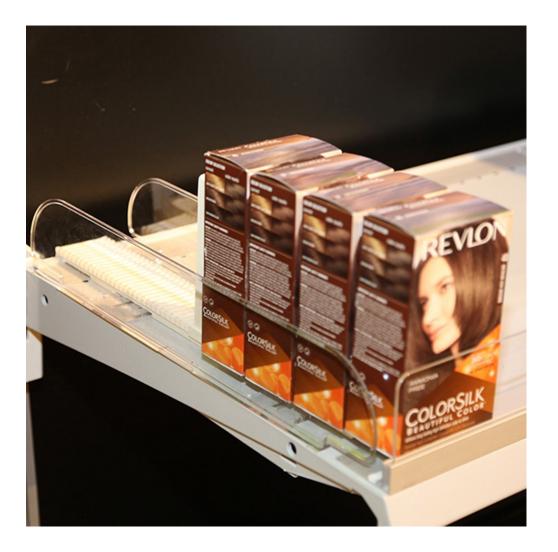

## FRONT ROLLER SHELVES

@Front replaces traditional slip-mat and spring-pusher options, giving you a more efficient, user-friendly solution for auto facing, fronting, and filling your display. The all-new pull-out version allows for even better stock rotation on hard-to-reach products.