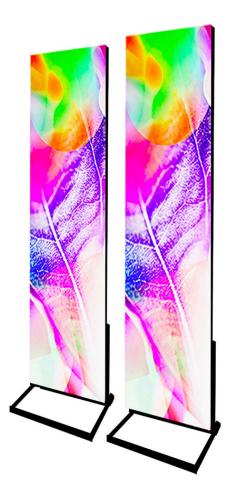

## **POSTER LED SERIES**

Ultra-slim & Light Design

Ultra-thin profile allows for easy placement - Advanced direct view full motion LED for eye-catching visuals - HDMI Input, Network or USB updates make content change- out simple - Optional installation solutions include ceiling hanging, floor standing, and wall mounting with the option of syncing multiple screens for a triptych style light box display.

See more on Poster LED Series on our Website.

 ${\bf ADDRESS:} {\tt ATS\ PROFESSIONAL\ /\ ACTIVATE\ THE\ SPACE\ LLC.37\ GREENWOODS\ ROAD\ \#3NEW}$ 

HARTFORDCT 06057 **CALL**:1.800.755.3235

WEBSITE: WWW.ACTIVATETHESPACE.COM