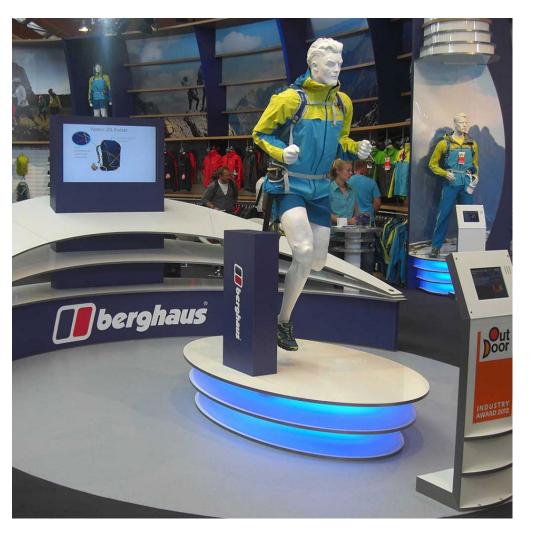

## **BERGHAUS MANNEQUIN**

Full Size Animatronic Running, Walking Mannequins

- The perfect lifelike movement of a slow motion human running, walking or cycling
- The capability to be shipped complete, with no need for intricate assembly
- Durability can run 7 days a week up to 12 hrs a day attracting your customers
- Each Cyberquin is hand crafted in the UK, using high quality durable components
- The ability to be dressed and undressed with ease
- Robust design, quiet, precision engineered mechanism.

See more on Berghaus Mannequin on our Website.

ADDRESS:PARC NEWYDD HOUSE, BONVILSTON CARDIFF, SOUTH GLAMORGAN CF5 6TSUK CALL:+44 (0)1446 781429 WEBSITE:WWW.MOVINGMANNEQUINS.CO.UK

Visual Market Retail (VMR) is a division of wests Design Consultants Limited Copyright  $\textcircled{\sc opt}$  2025 Visual Market Retail