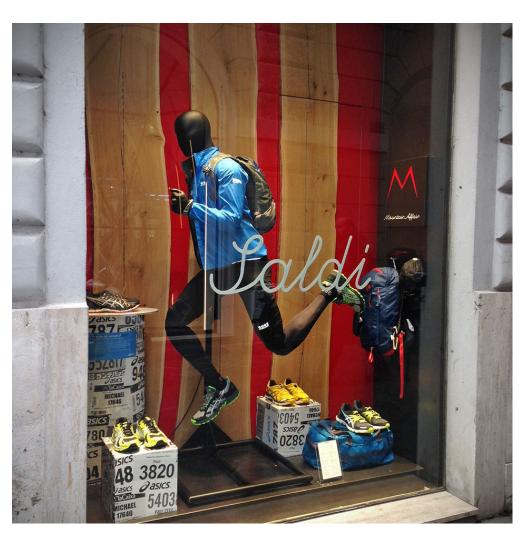

## **GORTEX**

Full Size Animatronic Running, Walking Mannequins

- The perfect lifelike movement of a slow motion human running, walking or cycling
- The capability to be shipped complete, with no need for intricate assembly
- Durability can run 7 days a week up to 12 hrs a day attracting your customers
- Each Cyberquin is hand crafted in the UK, using high quality durable components
- The ability to be dressed and undressed with ease
- $\bullet$  Robust design, quiet, precision engineered mechanism.

See more on Gortex on our Website.

Visual Market Retail (VMR) is a division of wests Design Consultants Limited Copyright © 2025 Visual Market Retail

WWW.VISUALMARKETRETAIL.COM ACTION@VISUALMARKETRETAIL.COM TEL: 212 835 0625