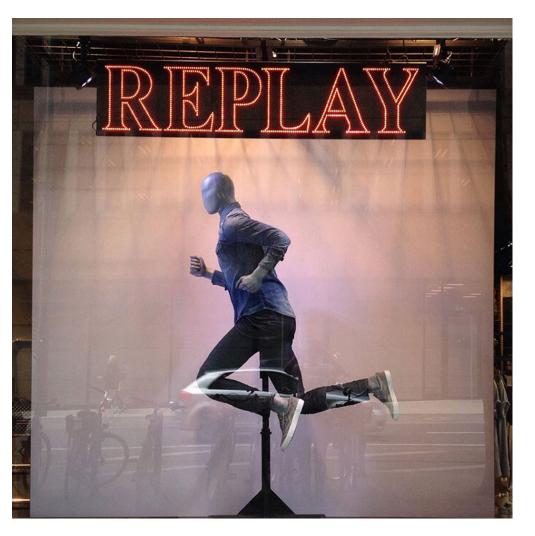

## HYPERFLEX MANNEQUIN

Full Size Animatronic Running, Walking Mannequins

- The perfect lifelike movement of a slow motion human running, walking or cycling
- The capability to be shipped complete, with no need for intricate assembly
- Durability can run 7 days a week up to 12 hrs a day attracting your customers
- Each Cyberquin is hand crafted in the UK, using high quality durable components
- The ability to be dressed and undressed with ease
- Robust design, quiet, precision engineered mechanism.

See more on Hyperflex Mannequin on our Website.

ADDRESS:PARC NEWYDD HOUSE, BONVILSTON CARDIFF, SOUTH GLAMORGAN CF5 6TSUK CALL:+44 (0)1446 781429 WEBSITE:WWW.MOVINGMANNEQUINS.CO.UK

Visual Market Retail (VMR) is a division of wests Design Consultants Limited Copyright  $\textcircled{\sc opt}$  2025 Visual Market Retail