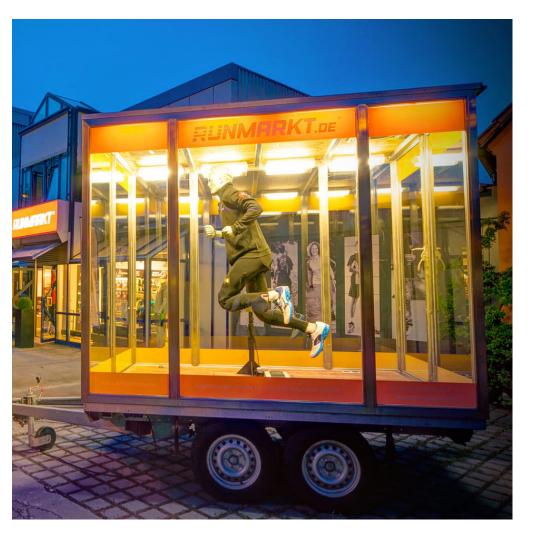

## OUTSIDE EXHIBITION

Full Size Animatronic Running, Walking Mannequins

- The perfect lifelike movement of a slow motion human running, walking or cycling
- The capability to be shipped complete, with no need for intricate assembly
- Durability can run 7 days a week up to 12 hrs a day attracting your customers
- Each Cyberquin is hand crafted in the UK, using high quality durable components
- The ability to be dressed and undressed with ease
- Robust design, quiet, precision engineered mechanism.

See more on Outside Exhibition on our Website.

ADDRESS:PARC NEWYDD HOUSE, BONVILSTON CARDIFF, SOUTH GLAMORGAN CF5 6TSUK CALL:+44 (0)1446 781429 WEBSITE:WWW.MOVINGMANNEQUINS.CO.UK

Visual Market Retail (VMR) is a division of wests Design Consultants Limited Copyright  $\textcircled{\sc opt}$  2025 Visual Market Retail