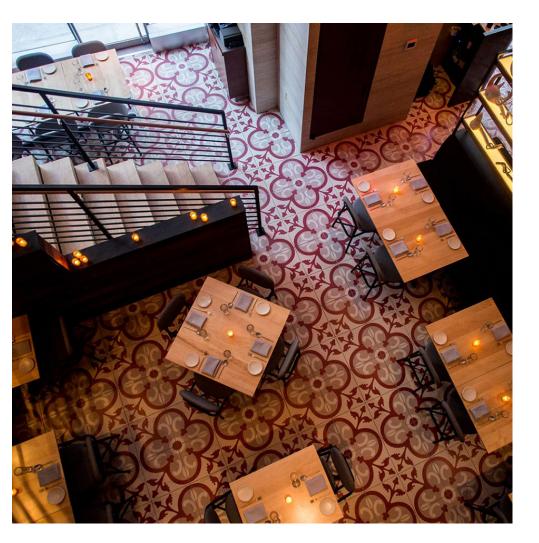

## Empellón, New York, NY

For the prestigious midtown location the hyper talented chef/restaurateur wanted the uptown space to perfectly calibrate the successful downtown comfort food formula by creating a rhythm of colors in a theatrical ambiance. The original design intent called for a concrete tile that had to be valued engineered. The vibrant red and white porcelain tiles supplied in custom colors and configuration set the stage for a unique experience in the intimate dining and private rooms that met the budget criteria. See more on Empellón on our Website.