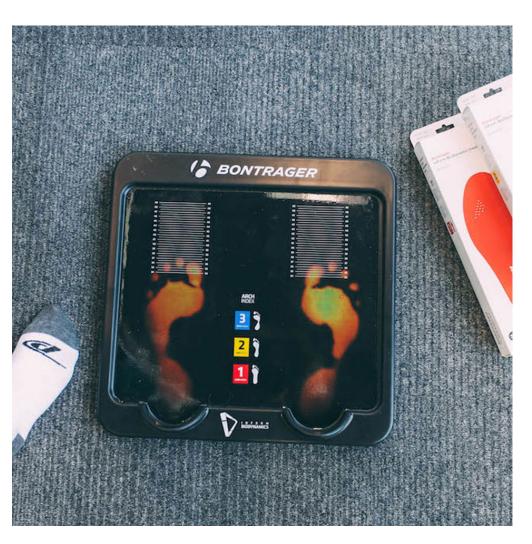

## TREK & BONTRAGER

When Trek/Bontrager asked Axis Display Group to develop a simple tool for helping cyclists identify and select proper insoles, naturally our gears started turning. As cyclists ourselves, a few on the AXIS team understood exactly why proper foot support is essential for optimal on-bike comfort and performance. Bontrager designed the inForm BioDynamic Insoles exactly for this reason, and Trek retailers needed a way to precisely measure shoppers' arch shape so associates could match them to the perfectly-sized insole.