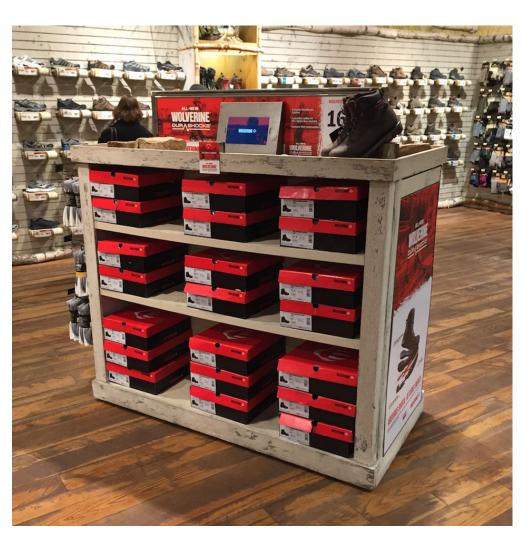

## **WOLVERINE**

Wolverine, a division of Wolverine Worldwide, is the leader in creating premium work and casual footwear. Sold in nearly 100 countries around the world, they are a brand built on a tradition of success and a history of innovation. AXIS was selected to collaborate on an interactive gondola unit to increase awareness about new innovative footwear at select Bass Pro Shops.

The display incorporates an interactive video allowing the brand to communicate premium messaging around its new products and technologies including EPX, Artic Grip, and DuraShocks. From concept and design, to production and installation, AXIS was able to pay obsessive attention to detail and deliver "great" retail for both the Bass Pro and Wolverine teams.