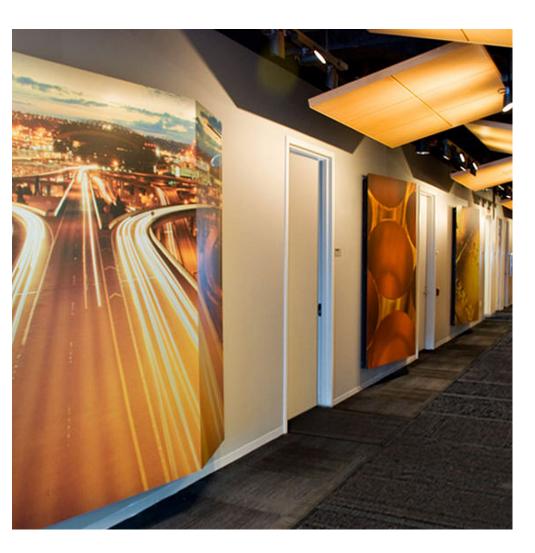

## **ENVIRONMENTAL & WALL GRAPHICS**

Impactful printed graphics transform any interior or exterior area. Their elements are scaled to fit any surface, fixture, or wall, adding visual depth to a specific campaign or enhancing an environmental space.