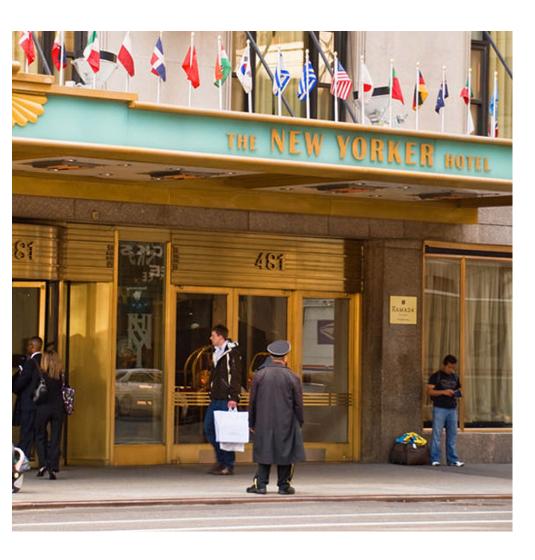

## **MARQUEE & AWNINGS**

Hotel New Yorker

Architectural projections using high quality materials to highlight entrances and exterior facades that can be newly installed or integrated within, to enhance building aesthetics and signage.