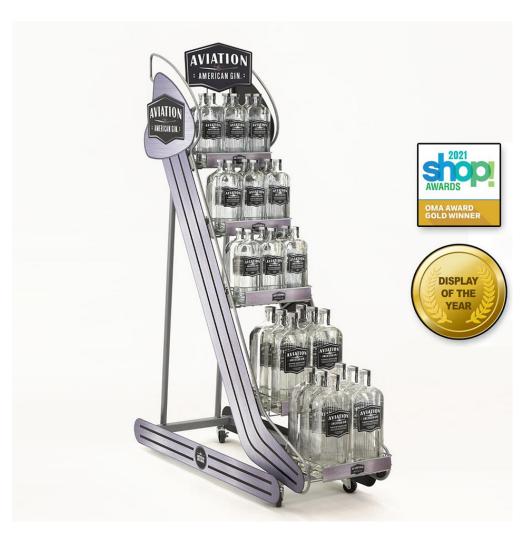

## **AVIATION GIN**

The assignment was to develop an impactful merchandising tool supporting the explosive growth of AG which has experienced double digit growth since inception a few years ago. The story needed to relate to today's consumer yet capture the nostalgia of America's gin.

It was important the display was portable, captured minimal floor space, and held an ample amount of product. This gin was created in partnership with Ryan Reynolds, a globally recognized actor, therefore, it was a priority to tie in his wit and humor into the personality of Aviation Gin. This gin is extremely popular with the millennial and Gen Z group, ages 25-45. The uniquely designed staircase allowed for ease of shopping for consumers and replicated the authenticity of the stairwell commonly used for boarding during the onset of commercial aviation.