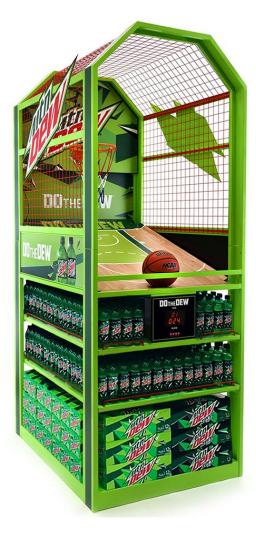

## MOUNTAIN DEW HOOPS INTERACTIVE DISPLAY

As the carbonated beverage industry becomes a more increasingly competitive category, leaders such as Mountain Dew need to "up their game" for the merchandising of their products. The target was to take a well-recognized game that appeals to all ages and to provide the opportunity for consumers to engage in an interactive display that required little assistance in store.