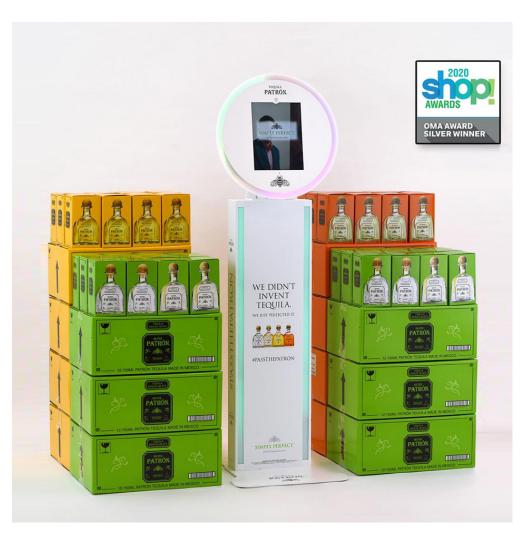

## PATRON INTERACTIVE PHOTO KIOSK

The world of interactive merchandising is ever changing, when a consumer walks into a store and sees a new and exciting way to shop, they gravitate. With this display, the consumer walks up and a motion sensor sends off an immediate light transfer sequence that is colorful, playful, and inviting to consumers.

Patron invited consumer to a social and driven experiment that allows consumers via iPad the ability to view electronic recipes, events and most importantly to today's consumers social platforms. This display allowed a consumer to travel the world with Patron encompassing several interactive experiences for the consumer and for Patron to target the consumer. This high-end, Ipad, piece was used in many liquor and premium grocery stores, for during the pandemic sales of Patron grew substantially. This unique piece established itself in key accounts such as: Total Wine, Bevmo, Kroger, Safeway, and others.