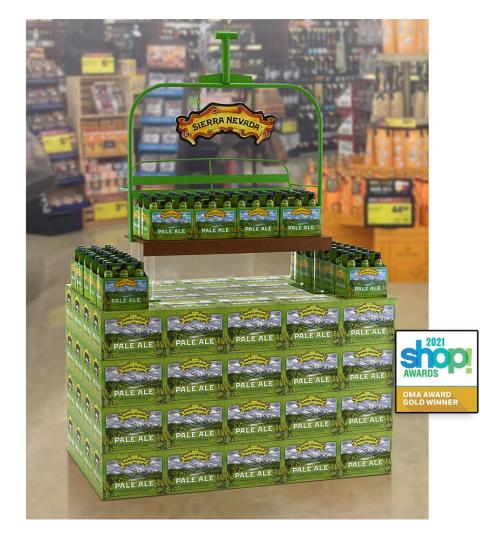

## SIERRA NEVADA

With the global pandemic, and the fact that only activities could be done outside, skiing grew in popularity more than ever. Sierra Nevada is one of the original craft beers and now has nationwide distribution, so this brand is recognizable by all.

This cleverly designed ski lift, which was made with the corporate colors, holds an ample amount of product, takes minimal floor space, and highlights beers on special. To be as authentic as possible, the acrylic tubes at the base of the chair lift, made the display look like it was floating much like a chair lift at a ski resort. As a result, sales went up during the pandemic, and this display will be a part of the Sierra Nevada merchandising catalogue for years to come.