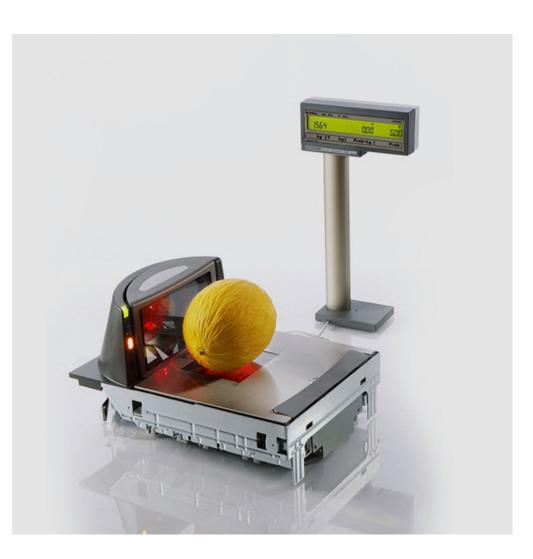

## CHECKOUT SCALES FOR DATALOGIC

Optimal integration in existing Datalogic scanner solutions in the checkout area. Due to the extremely high availability of the weighing system and flexible interface protocols it is the perfect partner for integration in your cash register system.