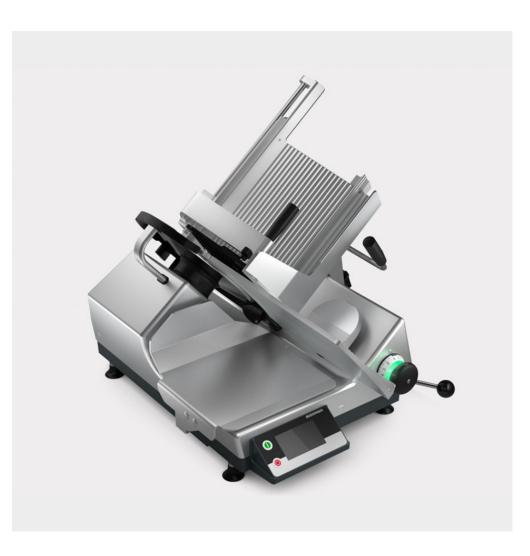

## MANUAL GRAVITY FEED SLICERS GSP

Thanks to the many carriage options, possible combinations, optional equipment and various accessories, the gravity feed slicers GSP perfectly adjust to individual requirements. Designed and developed based on modular design.