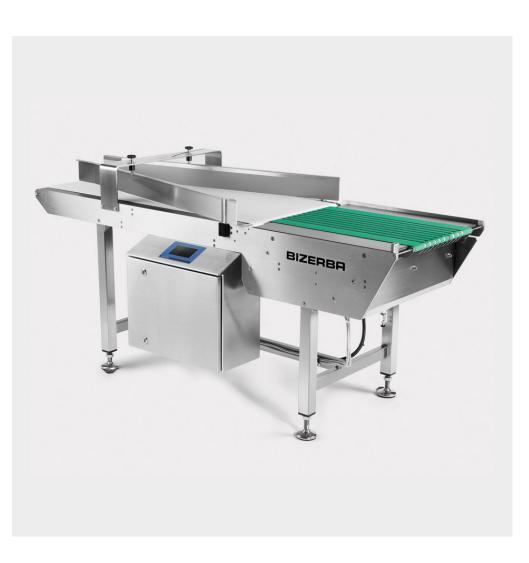

## OPTIONAL EQUIPMENT LABELLING SYSTEMS

Depending on requirements, choose closed or divided belts and optionally add a special rotation and alignment station, unit maker or package diverter to your price and goods labeling system. The modular design allows individual configuration.