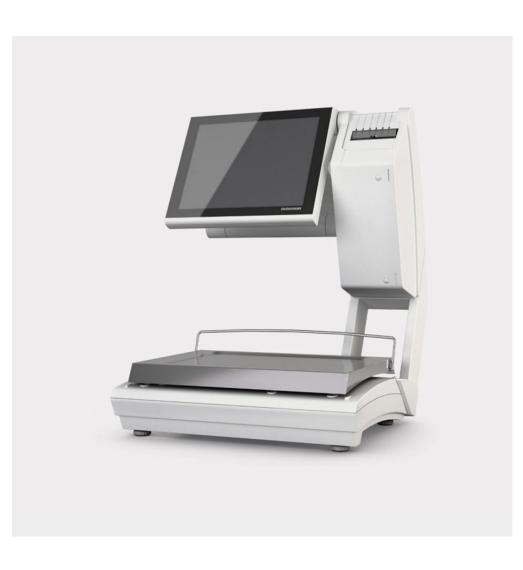

## PC SCALES K-CLASS II PRO

Modern technology and flexibility in every way - this is what the K-Class II Pro series stands for. Look forward to more performance due to the large main memory. All models have a powerful Intel® Quad Core processor.