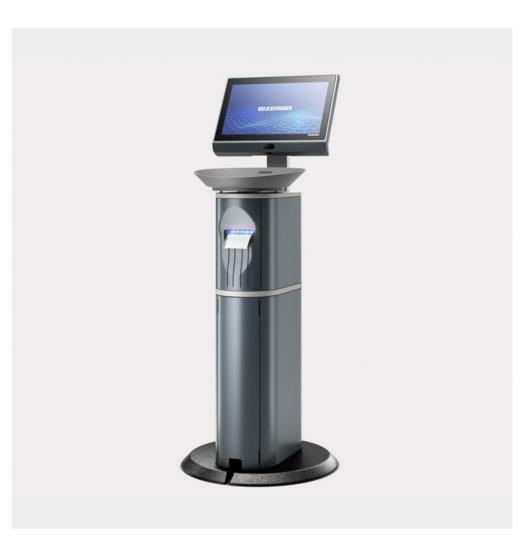

## PC SCALES M-CLASS II PRO

Modern self-service weighing - that's what the M-Class II Pro stands for. The first scale with standalone design supports new store concepts: Benefit from flexible location selection, multi-functionality, optimum ease of use and more performance.