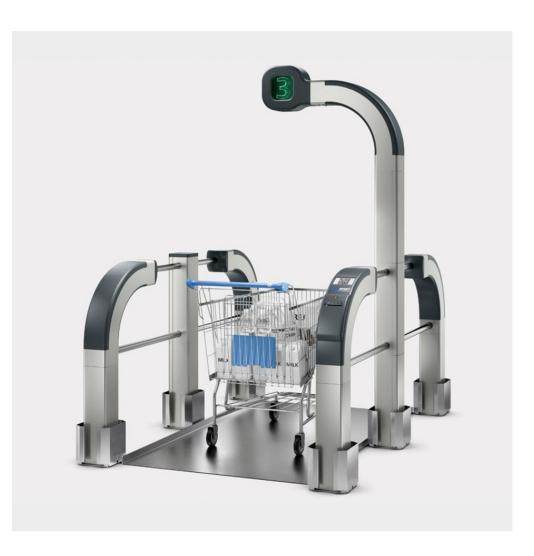

## **SUPERSMART**

Supersmart powered by Bizerba - the world's first affordable Scan & Go Loss Prevention System for the point of sale. Create an innovative shopping experience with Artificial Intelligence (AI), simplify your internal processes, increase your sales and reduce revenue loss. See more on Supersmart on our Website.