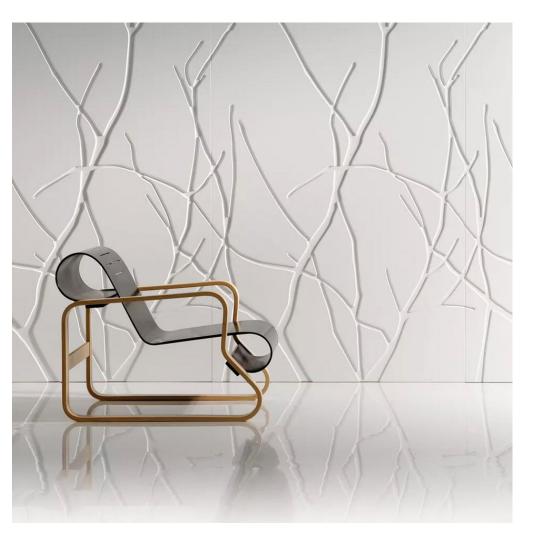

## **ICONIC PANELS**

Inspired by world-renowned artists, natural elements, and international design movements, the Iconic Panels collection is elegant and one-of-a-kind. Created using an innovative process of formed laminate over a carved MDF core, Iconic Panels are easily mounted on to walls, and can integrate with B+N's other panel and shelving systems seamlessly. See more on Iconic Panels on our Website.