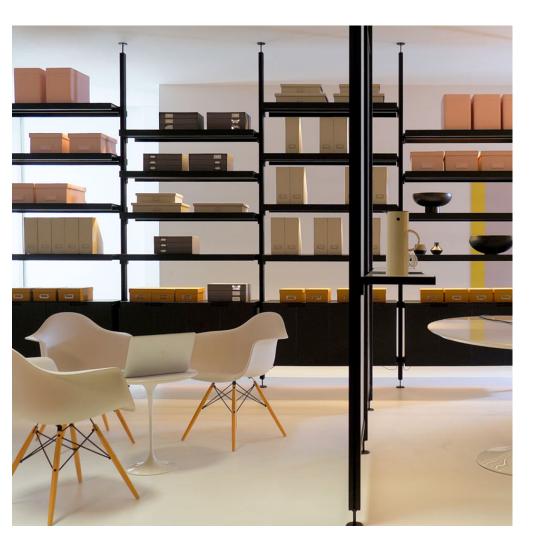

## **SORBETTI 2.0**

Sorbetti is the very definition of versatile, purposeful, and graceful shelving. With Sorbetti 2.0, the best qualities of the original system—mid-century modern styling and micro-adjustable internal hardware—remain and are elevated with integrated LED lighting and internal power. The new iteration combines an elegant, black anodized aluminum with casework and shelving in an array of finish choices, such as blackened oak and rift-cut white oak. With these upgrades to both the function and aesthetics, Sorbetti 2.0 seamlessly assimilates into any commercial, healthcare, retail, hospitality, or workplace setting.