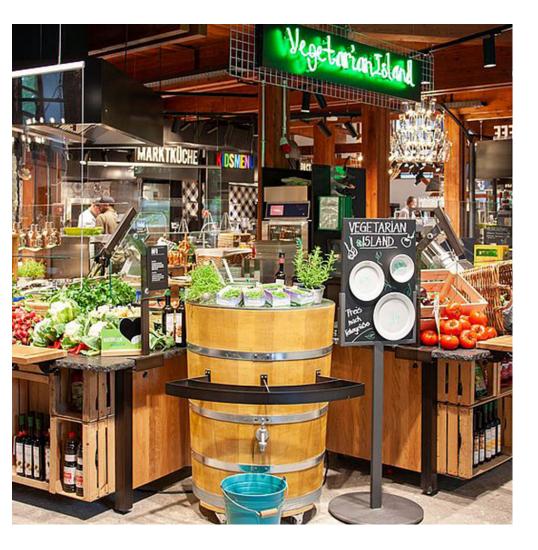

## MARCHE MOVENPICK

A seemingly random interior creates the desired wow effect and is reminiscent of an old farmhouse. To do this, a stove from grandmother's times or a cart had to be found, which made us inventive. Endless finishes of tile, including wood tile, are found throughout the gastro area, making the restaurant feel dynamic and traditional.