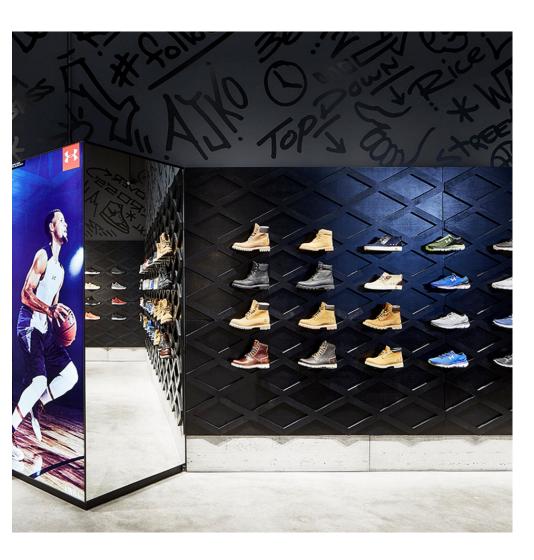

Elite's overall goals were to increase retail sales, create an open floor plan with better sight lines, produce a contemporary look and feel, and develop merchandise departments.

To support the look and feel desired by the client, Chandler's design incorporated laser cut plywood, a variety of steel finishes, LED lighting and a blend of glass and aluminum in the fixtures. Elements within the store include a variety of vignettes, a custom shoe wall, and custom graphics along the store walls supporting the store brand. Featured merchandise on the store floor includes Timberland, Under Armour, Nike (Air Jordans), The North Face, Oakley, and Dr. Martens.