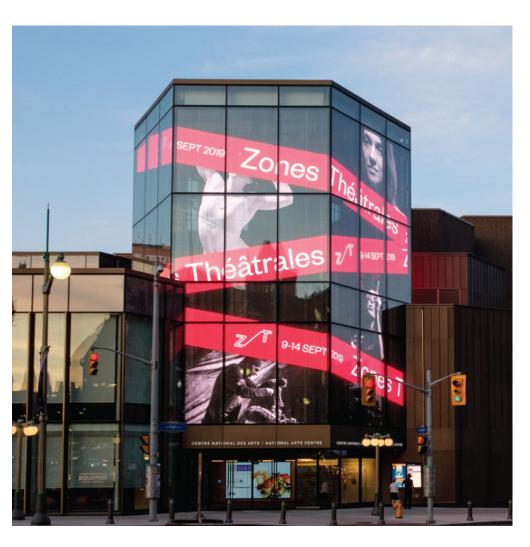

## **CLEARLED WALL SERIES**

Custom and out-of-the-box transparent LED solutions

The Wall series transparent LED display is a highly versatile system that is trusted by leading brands. ClearLED Wall is used to create highly impressive and memorable displays on the world stage that command attention.

- Indoor / Outdoor
- Pixel Pitch: 1.9, 2.5, 3.1, 3.4, 3.9, 5, 7.8, 10, 16, 20mm
- Highly customizable, Curved
- Weight: 12 ~ 20lb / sqm

See more on ClearLED Wall Series on our Website.

ADDRESS:CANADA: L08-2556 EAST HASTINGS, VANCOUVER, BC, CANADA V5K 1Z3 USA: 1257 SIMPSON WAY, ESCONDIDO, CA 92029