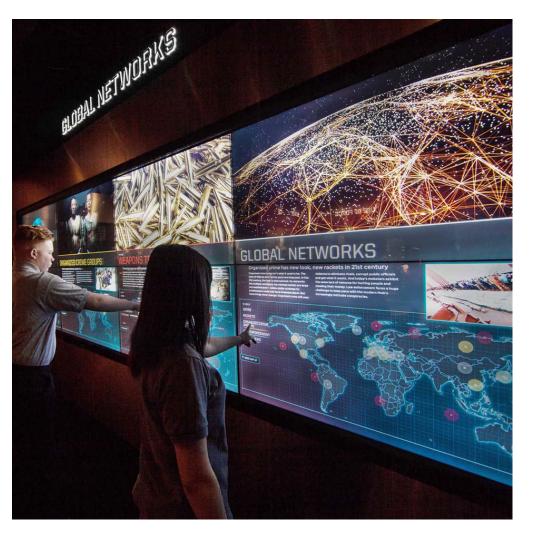

## **DIGITAL ENVIRONMENTS**

CR?O is an expert in blending digital technologies with three dimensional, custom fabricated elements to create a unique customer experience. From interactive directories to immersive digital environments, CR?O is your source for integrating dynamic media into the built environment. See more information at www.creoindustrialarts.com