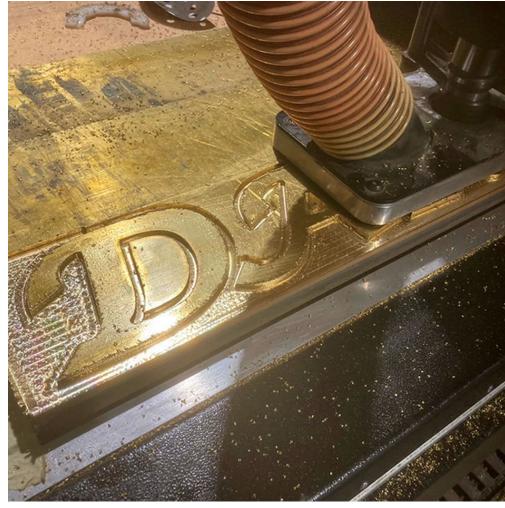

## **ENGRAVING**

This was a brass engraving job, we had a man ask us to engrave out 3 solid 10mm brass plates for a boat , he want the letters engraved down 5mm and to leave a 5mm back plate so the lettering looked like the where embossed from the back plate, typically this is a straight forward job only thing was the brass was very tough as it was a marine grade brass of some nature so it was tough cutting pretty close to steel harness anyway it required some very hard tooling something we use for steels , we could only take about 1mm depth per pass so each plate required 5 initial machining passes to get down to the 5mm mark this meant it took a bit of time to do all 3 plates as they where 1.5m long anyway we got it sorted for him and he was very pleased another happy customer See more information at www.cncrouterit.co.uk