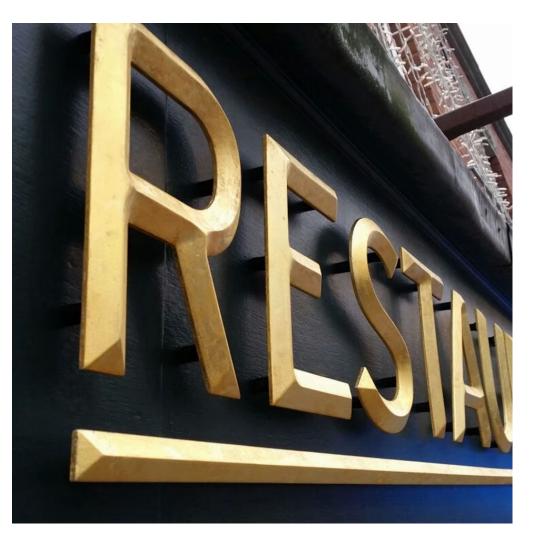

## SIGNAGE LETTERS

Signage letter types, materials and how they are made at Cutting Edge Designs we make all sorts of signage letters from simple flat cut letters to beautiful handcraft channel & carved letters. We use a vast range of materials.