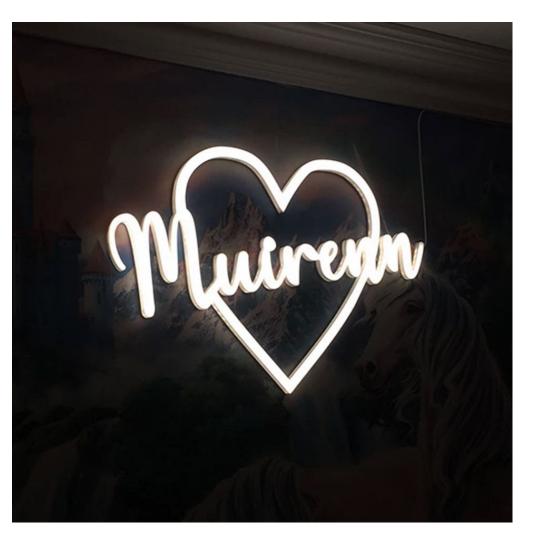

## SIGNAGE MANUFACTURER

This was a cnc routered logo for my daughters wall ,we machined a 19mm foamex back tray and imbedded some leds around the inside of the foam we then cap the top of with some 5mm opal acrylic so the face would light up , this is a cheap and very effective way to illumated a letter face or logo instead of making a channel letter which is very time consuming See more information at <a href="https://www.cncrouterit.co.uk">www.cncrouterit.co.uk</a>