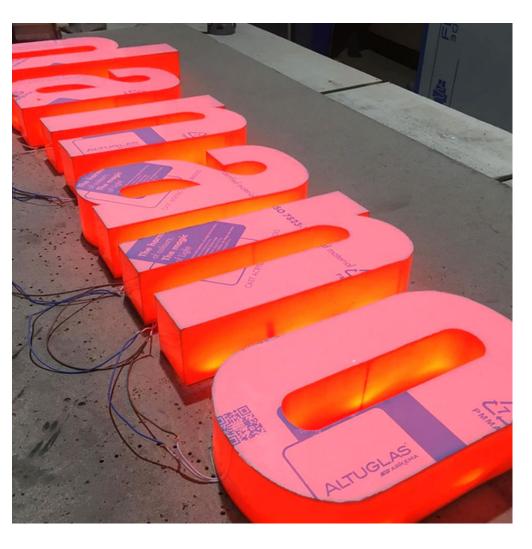

## SIGNAGE MANUFACTURER

Built up or channel letters made from 3mm orange acrylic 100mm return height with back trays and leds, we made and supplied the letters the sign company they were for fitted them.