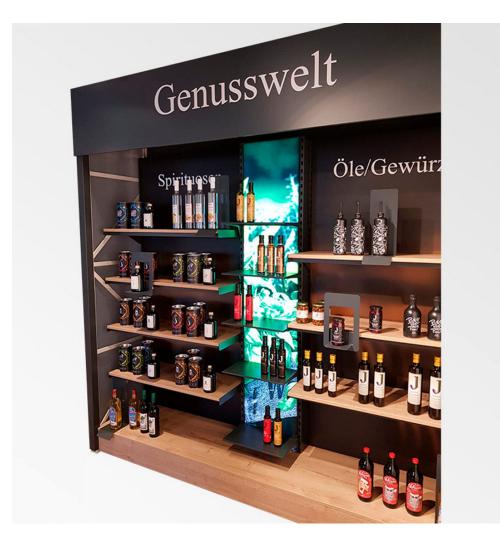

## Getting noticed made easy - with the shelf on the shelf

No more monotonous shelf design at the point of sale! Shelf integration is an effective form of product presentation. Standard shelves are often already available at the point of sale, but you still want your products to be presented effectively. The solution is an integration (fascia, goods carrier or complete shelf) in the shelf - you literally step out of line and prepare your brand and your product for an expressive stage. In this way you gain valuable attention, even on standard shelves , which pays off in additional purchases .

Typical decor metall: Your product presentation can be designed exactly according to your wishes and can be integrated into any standard shelving system in retail.

See more information at www.decor-metall.de