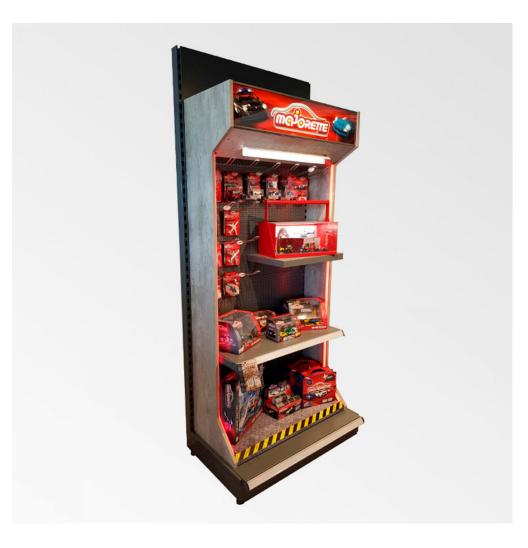

## SHELF INTEGRATION

## Getting noticed made easy - with the shelf on the shelf

No more monotonous shelf design at the point of sale! Shelf integration is an effective form of product presentation. Standard shelves are often already available at the point of sale, but you still want your products to be presented effectively. The solution is an integration (fascia, goods carrier or complete shelf) in the shelf - you literally step out of line and prepare your brand and your product for an expressive stage. In this way you gain valuable attention, even on standard shelves , which pays off in additional purchases .

Typical decor metall: Your product presentation can be designed exactly according to your wishes and can be integrated into any standard shelving system in retail.

See more information at www.decor-metall.de