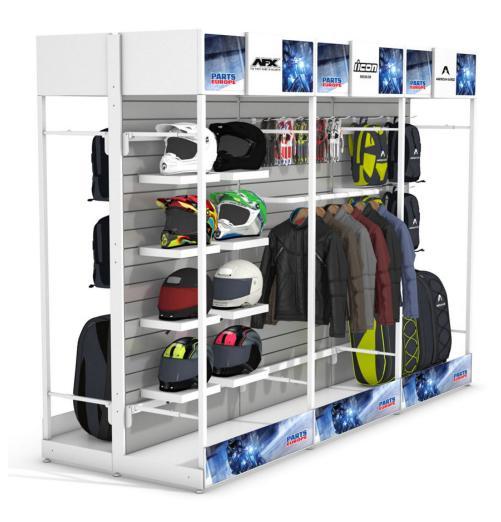

## Sales success on small and large areas

Create attention, increase awareness, address customers in a targeted manner, increase sales. Sophisticated shop-in-shop systems have a lot of potential to successfully place your brand and products at the point of safety.

Decor Metall is a specialist for the 'shop within a shop' and knows all the factors to give your products an optimal sales platform. We develop and produce your tailor-made shop-in-shop solution. This form of product presentation, with which you can stage small and large sales areas in specialist shops and department stores in an eye-catching way, is a real sales booster. With a shop-in-shop concept, you remain flexible with regard to the presentation of goods in different shop sizes. By the way: shop-in-shop systems are also the ideal solution for road shows and pop-up stores.