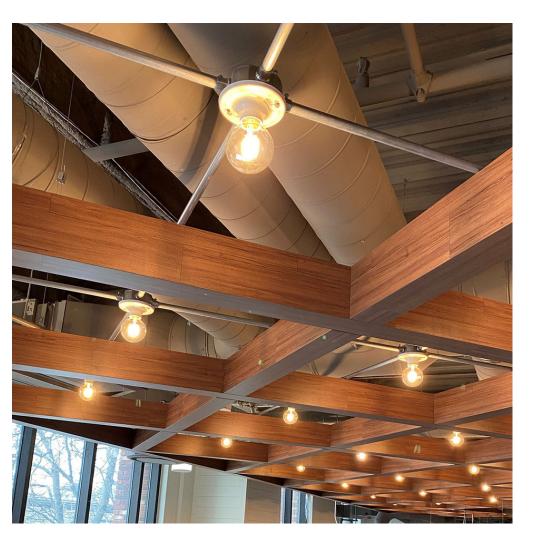

## **BEAMS & TRELLISES**

Beams and Trellises can define focal destinations by creating intimate spaces and visual interest in interior spaces. D|Fab employs many different materials for custom solutions, including CoreLite™, a hallmark of D|Fab ideation for lightweight and cost-effective decor elements.