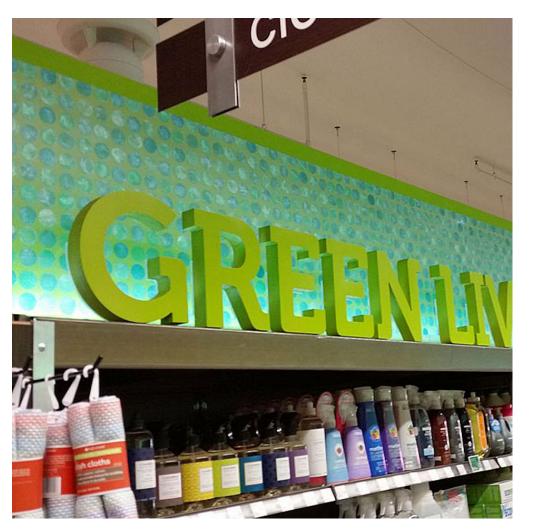

## FOCAL LIGHTING

D|Fab makes custom lighting solutions that enhance displays, influence purchases and attract customer attention. LED light-integrated applications include backlighting, halo-lighting, internally-lit wayfinding signage and in-aisle illuminated display graphics. D|Fab is UL approved and has innovative lighting solutions and the engineering capabilities to develop your custom project. D|Fab also makes custom branded Drum Lights. These internally-lit décor elements are constructed with a durable, lightweight frame and can be crafted in drum, cone and box shapes. The printed surface features your graphic art or image with a glowing, backlit matte surface, using energy efficient LED or CFL lighting technology.