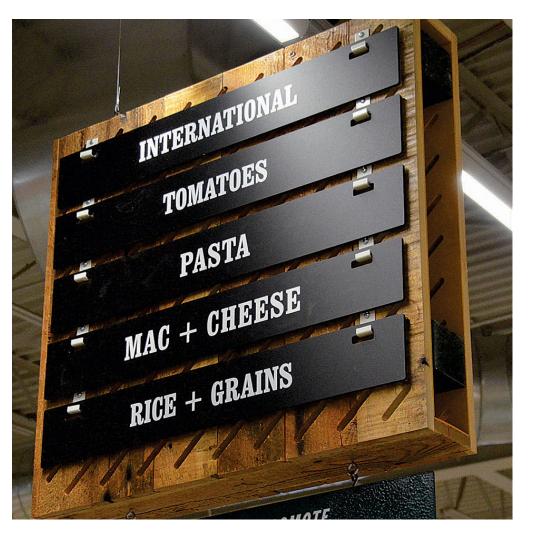

## WAYFINDING SIGNAGE

Wayfinding signage is critical for retail interiors, helping customers navigate the store with ease. We create graphics & signage that address the big picture – that help your customers orient themselves to your space and navigate through it, including department destination signage and aisle directories. See more information at <a href="http://www.dfabdesign.com">www.dfabdesign.com</a>