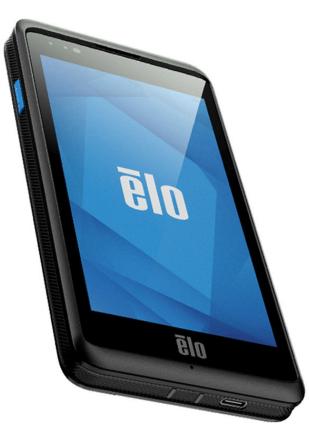

## Versatile Handheld Computer

From food service and retail to entertainment, warehousing and healthcare, the Elo M50 handheld computer is designed to meet the demands of continuous everyday use.

- Inventory & Warehouse Management
- Price Checker
- BOPIS/Curbside Pickup
- Delivery Tracking
- Clinical Communication
- Table Service
- Ticketing
- Production/Work Order Management
- Line Busting
- See more information at www.elotouch.com