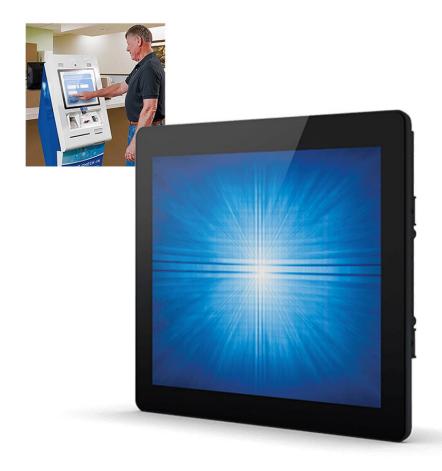

## **ELO**

## **OPEN FRAME TOUCHSCREEN**

Open frame touchscreen display delivers an industrial-grade solution that is cost-effective for OEMs and systems integrators requiring a reliable product for their customers. Designed with reliability from the start, Elo's open frames deliver outstanding image clarity and light transmission with stable, drift-free operation for accurate touch responses. The 90-Series product line is available in a wide range of sizes, touch technologies and brightness, offering the versatility needed for commercial kiosk applications from self-service and gaming to industrial automation and healthcare.