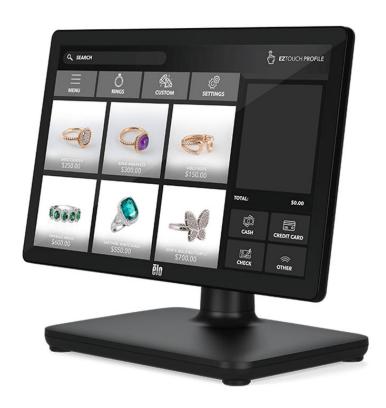

## **POS TERMINALS**

TPOS Terminals combine modern aesthetics, modular flexibility and commercial-grade reliability. Purpose-built for point of sale, EloPOS offers a 21.5-inch touchscreen display, choice of Intel's 8th generation processors and an integrated expansion hub to connect the peripherals you need - whether a customer facing display, payment reader, printer, cash drawer, barcode scanner or scale. From traditional POS to self-service applications, EloPOS delivers the durability needed to survive continuous public use and is backed by Elo's standard 3-year warranty.