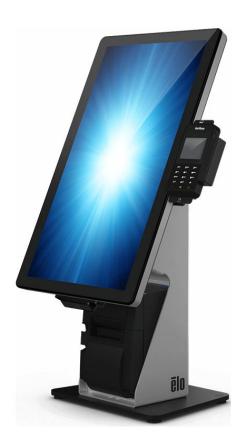

## **SELF-SERVICE STANDS**

The line of self-service stands can streamline installation of interactive experiences in high-traffic public environments.

Create a unified approach to any customer experience in point of sale and self-service applications including self-order, endless aisle, price verification, loyalty programs, brand experience, patient check-in and more.

With the Wallaby stands, you can "stand up" a 15-inch or 22-inch self-service touchscreen solution with ease – complete with payment and printing capabilities.

See more information at www.elotouch.com

**ADDRESS:**MILPITAS, CA **CALL:**+1-844-435-6832