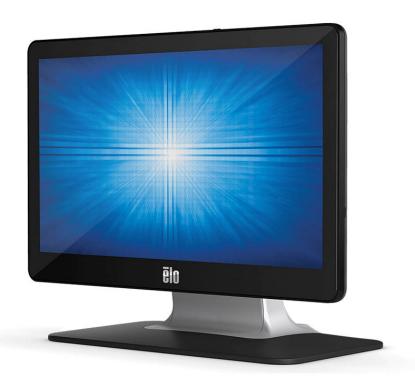

## Touchscreen Monitor

The Elo 02-Series of Touchscreen Monitors designed with seamless style across all sizes includes four options — a 19-inch square aspect ratio display and 22, 24 and 27-inch wide aspect ratio displays. With a compact form factor and clean design for easy integration, the 02-Series monitors are well-suited for point-of-sale, point of information, signage and hospitality applications. And with a variety of peripherals, the monitors can be transformed to meet the demands of your blueprint. See more information at <a href="https://www.elotouch.com">www.elotouch.com</a>