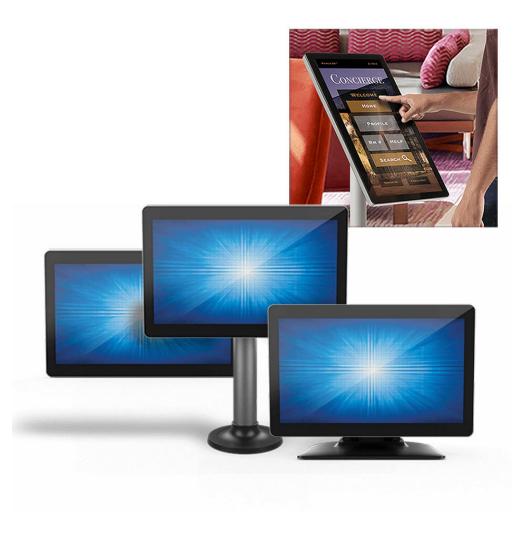

## **TOUCHSCREEN SIGNAGE**

Perfect for everything from endless aisle and brand experiences to collaborative meetings, conferencing and whiteboarding, Elo touchscreen signage displays offer a sleek, slim design built to withstand the rigors of continuous commercial use. Easily turn the display into a powerful, 65-inch, all-in-one, life-size tablet by adding an Elo computer module. Available with either PCAP (with anti-glare or clear glass with anti-friction) or infrared (with anti-glare) touch technologies, the professional-grade, large-format display integrates easily into any environment.

See more information at www.elotouch.com

ADDRESS:MILPITAS, CA CALL:+1-844-435-6832

WEBSITE: WWW.ELOTOUCH.COM